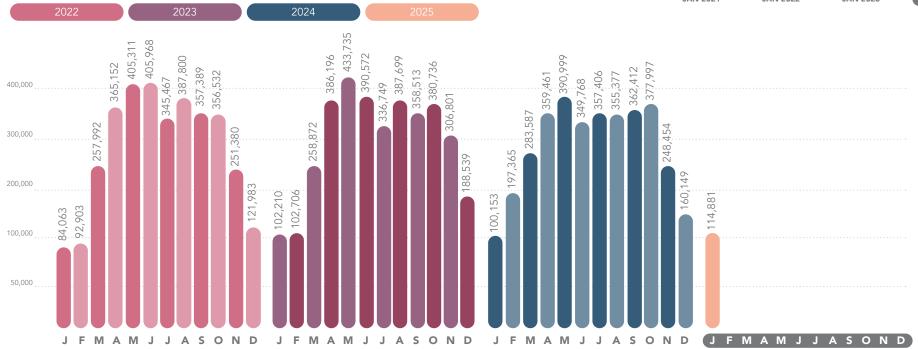

#### IOWA ONE CALL DASHBOARD REPORT JANUARY 2025

YOUR MONTHLY UPDATE FOR IOWA ONE CALL

ITIC, ITIC Lite, and ITIC Mobile activity all continue to grow, and make up a greater percentage of incoming locates. Phone In activity will continue to make up a smaller portion of the total as more IOC users make the change to on-line ticket entry. Total incoming volume is higher than last year.

#### **ITIC ACTIVITY Y-T-D**