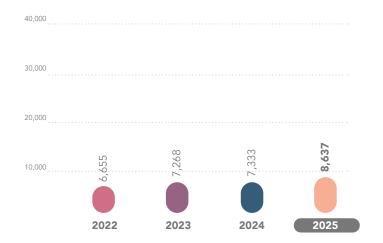

#### **INCOMING TICKET TOTALS Y-T-D**

### **INCOMING TICKET TOTALS**

IOWA ONE CALL **DASHBOARD REPORT** JANUARY 2025

YOUR MONTHLY UPDATE FOR IOWA ONE CALL

Outgoing ticket totals follow the pattern set by incoming tickets.