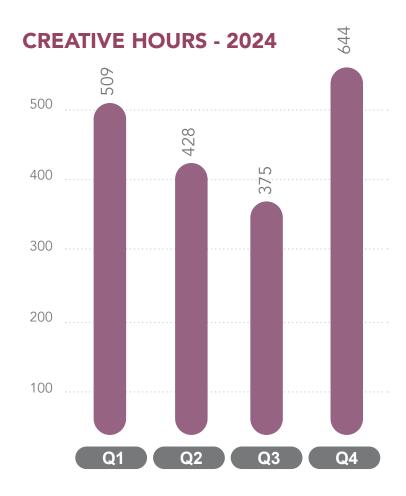

## IOWA ONE CALL CREATIVE HOURS 4TH QUARTER DETAIL

OCC's Creative Team performs work for its customers at **no additional charge**. It's part of the added value that OCC's team brings when we go to work for you. This report will be updated quarterly when the Creative Team's Reports are prepared.

#### Iowa One Call 2024 Creative Hours.xlsx 2024 Summary

| Quarter        | Hours      |
|----------------|------------|
| First Quarter  | 509:09:45  |
| Second Quarter | 427:59:30  |
| Third Quarter  | 374:13:45  |
| Fourth Quarter |            |
| Grand Total    | 1311:23:00 |

#### Iowa One Call 2024 Creative Hours.xlsx First Quarter Detail

| Project Name                            | Hours Worked |
|-----------------------------------------|--------------|
| IAOC Dashboards                         | 41:45        |
| IAOC Escalated NR                       | 16:30        |
| IAOC Interactive Ticket Dashboard Email | 5:45         |
| IAOC Iowa Excavation Safety Summit 2024 | 74:15        |
| IAOC ITICnxt                            | 279:45       |
| IAOC New Relocate Feature Coming        | 12:15        |
| IAOC Newsletter                         | 9:15         |
| IAOC Overflow CSR Training Flow Chart   | 0:15         |
| IAOC Website Changes                    | 3:00         |
| Subtotal                                | 442:45:00    |
| Management Review (+15%)                | 66:24:45     |
| Grand Total with Review                 | 509:09:45    |

#### Iowa One Call 2024 Creative Hours.xlsx Second Quarter Detail

| Task name                               | lime spent |  |
|-----------------------------------------|------------|--|
| IAOC Dashboards                         | 39:45      |  |
| IAOC Iowa Excavation Safety Summit 2024 | 55:00      |  |
| IAOC ITICnxt                            | 171:40     |  |
| IAOC Law Changes                        | 71:00      |  |
| IAOC Newsletter                         | 28:00      |  |
| IAOC Website Changes                    | 6:45       |  |
| Subtotal                                | 372:10:00  |  |
| Management Review (+15%)                | 55:49:30   |  |
| Grand Total with Review                 | 427:59:30  |  |

#### Iowa One Call 2024 Creative Hours.xlsx Third Quarter Detail

| Task name                               | Time spent         |
|-----------------------------------------|--------------------|
| IAOC Dashboards                         | 28:55              |
| IAOC lowa Excavation Safety Summit 2024 | 220:25             |
| IAOC ITICnxt                            | 27:20              |
| IAOC Law Changes                        | 21:15              |
| IAOC Newsletter                         | 14:30              |
| IAOC Social media                       | 7:00               |
| IAOC Website Changes                    | 6:00               |
| Subtota                                 | l 325:25:00        |
| Management Review (+15%)                | 48:48:45           |
| Grand Total with Review                 | <i>i</i> 374:13:45 |

#### Iowa One Call 2024 Creative Hours.xlsx Fourth Quarter Detail

| Task name                               |                          | Time spent |
|-----------------------------------------|--------------------------|------------|
| IAOC Dashboards                         |                          | 45:45      |
| IAOC Ex Safety Awareness Webinar 2025 T | eams Mtg                 | 9:30       |
| IAOC Excavation Safety Summit 2024      |                          | 411:40     |
| IAOC Excavation Safety Summit 2026      |                          | 1:30       |
| IAOC ITICnxt                            |                          | 38:30      |
| IAOC Newsletter                         |                          | 32:00      |
| IAOC Social media                       |                          | 17:45      |
| IAOC Website Changes                    |                          | 3:15       |
|                                         | Subtotal                 | 559:55:00  |
|                                         | Management Review (+15%) | 83:59:15   |
|                                         | Grand Total with Review  | 643:54:15  |