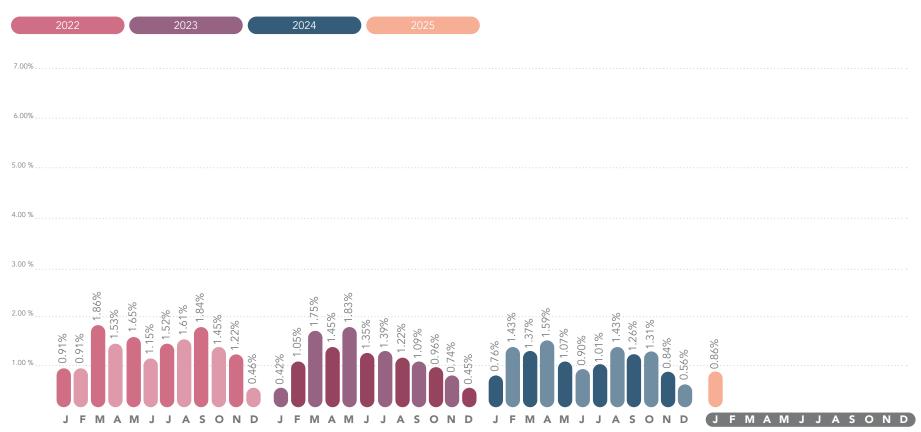

#### IOWA ONE CALL DASHBOARD REPORT JANUARY 2025

YOUR MONTHLY UPDATE FOR IOWA ONE CALL

The bar graph below shows the percentage of all tickets to which operators have responded to the positive response system in compliance with state law, without regard to timeliness. The pie chart to the right shows the percentage of tickets to which operators have responded using an IOC status code within the time frame established by state law.

### **POSITIVE RESPONSE COMPLIANCE**