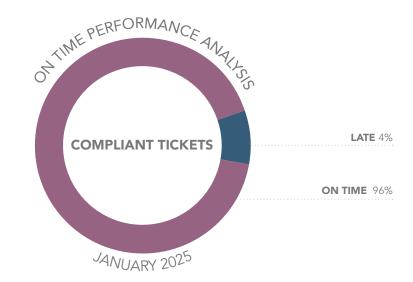

#### IOWA ONE CALL DASHBOARD REPORT JANUARY 2025

YOUR MONTHLY UPDATE FOR IOWA ONE CALL

The bar graph below shows the percentage of all tickets to which operators have responded to the positive response system in compliance with state law, without regard to timeliness. The pie chart to the right shows the percentage of tickets to which operators have responded using an IOC status code within the time frame established by state law.

### **POSITIVE RESPONSE COMPLIANCE**