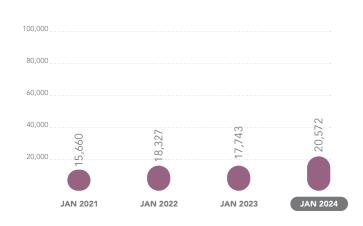

### **COMPARATIVE ITIC VOLUME**

YOUR MONTHLY UPDATE FOR IOWA ONE CALL

Total current month number of incoming phone calls is slightly higher this month over 2024 even as the overall number of tickets submitted on line continues to grow.