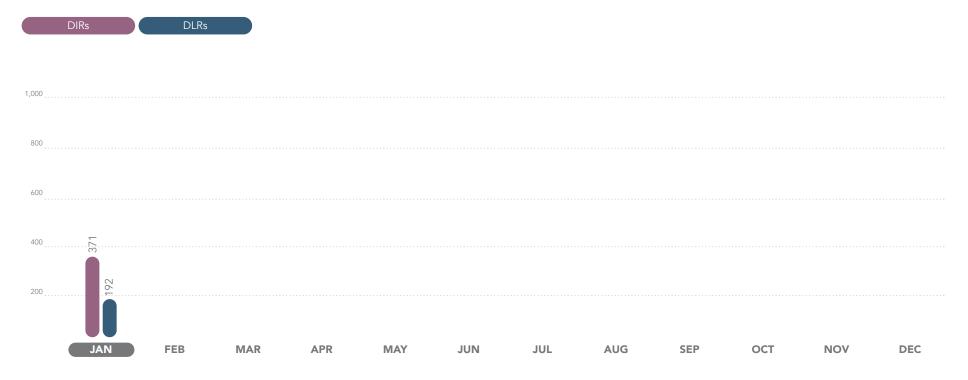

### IOWA ONE CALL **DASHBOARD REPORT** JANUARY 2025

YOUR MONTHLY UPDATE FOR IOWA ONE CALL

Design Request System (DRS) Activity shows the total number of Design Information Requests (DIRs) and Design Locate Requests (DLRs) placed in a given month. Activity in both areas has grown since the system was first activated.

### **DRS SYSTEM ACTIVITY**

IOWA ONE CALL DASHBOARD REPORT JANUARY 2025

YOUR MONTHLY UPDATE FOR IOWA ONE CALL