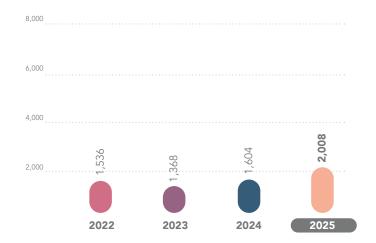

#### DIG IN TICKETS Y-T-D

### DIG IN TICKETS JANUARY

The YTD and MTD total number of tickets where callers report the job is whitelined is higher.

50,000