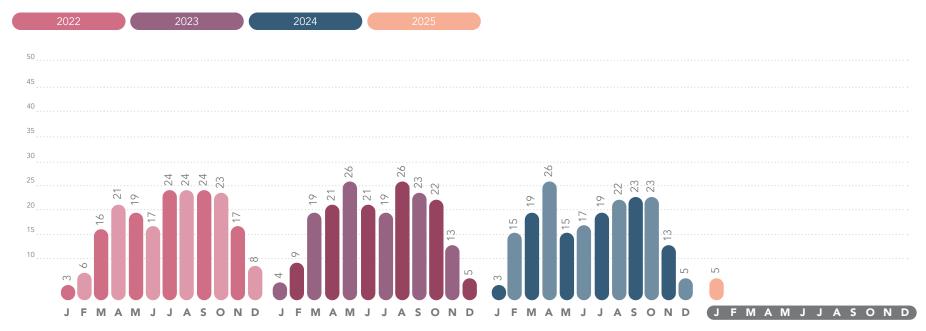

#### IOWA ONE CALL DASHBOARD REPORT JANUARY 2025

YOUR MONTHLY UPDATE FOR IOWA ONE CALL

ITIC, ITIC Lite, and ITIC Mobile activity all continue to grow, and make up a greater percentage of incoming locates. Phone In activity will continue to make up a smaller portion of the total as more IOC users make the change to on-line ticket entry. Total incoming volume is higher than last year.

#### **ITIC ACTIVITY Y-T-D**

### MONTHLY ITIC ACTIVITY

IOWA ONE CALL DASHBOARD REPORT JANUARY 2025

YOUR MONTHLY UPDATE FOR IOWA ONE CALL

## IOWA ONE CALL DASHBOARD REPORT JANUARY 2025

YOUR MONTHLY UPDATE FOR IOWA ONE CALL

This chart tracks ITIC usage through the last few years.

### **COMPARATIVE ITIC VOLUME**

YOUR MONTHLY UPDATE FOR IOWA ONE CALL

Total current month number of incoming phone calls is slightly higher this month over 2024 even as the overall number of tickets submitted on line continues to grow.