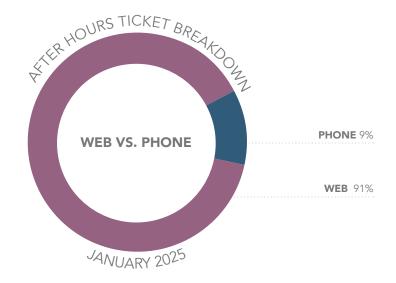

#### IOWA ONE CALL DASHBOARD REPORT JANUARY 2025

YOUR MONTHLY UPDATE FOR IOWA ONE CALL

The chart below reflects the average speed (ASA) to answer during the after hours period. The chart to the right shows the breakdown of after-hours tickets between phone and ITIC.