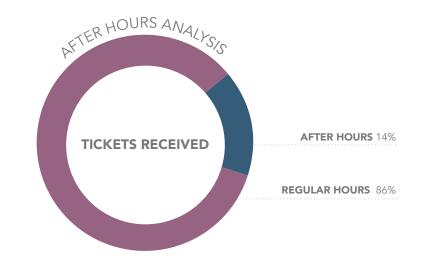

#### IOWA ONE CALL DASHBOARD REPORT JANUARY 2025

YOUR MONTHLY UPDATE FOR IOWA ONE CALL

The charts on this page provide a breakdown showing the time of day that incoming tickets were received.

### TIME OF RECEIPT ANALYSIS

IOWA ONE CALL **DASHBOARD REPORT** JANUARY 2025 YOUR MONTHLY UPDATE FOR IOWA ONE CALL

50

The number of non-compliant tickets is lower than 2024 both MTD and YTD.