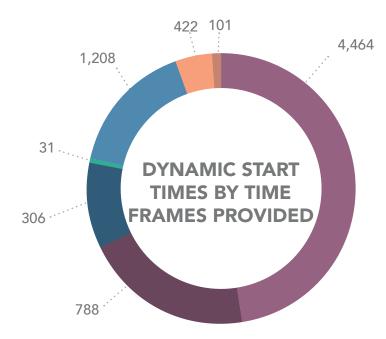

### IOWA ONE CALL DASHBOARD REPORT JANUARY 2025

YOUR MONTHLY UPDATE FOR IOWA ONE CALL

The center implemented the Dynamic Start Date Pilot Program January 5, 2022. These numbers are from all counties in Iowa, and reflect only those tickets that were:

- a) Compliant-type tickets
- b) Filed Monday through Friday
- c) Provided more than 30 minutes additional time to locate

Hours/Days calculated as calendar hours/days, Monday through Friday excluding Holidays

#### **COMPLIANT TICKET BREAKDOWN**