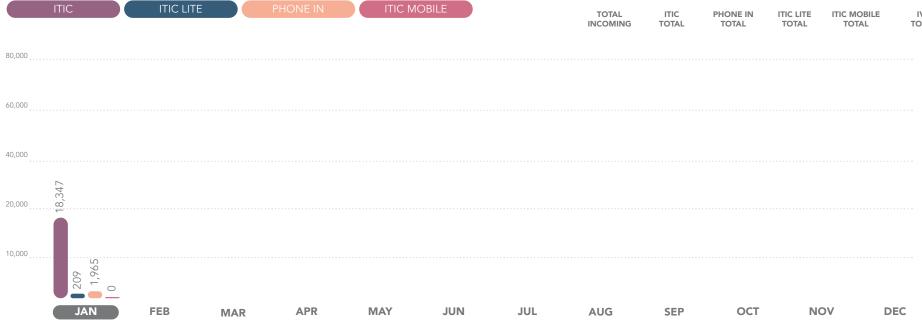

### MONTHLY ITIC ACTIVITY

IOWA ONE CALL DASHBOARD REPORT JANUARY 2025

YOUR MONTHLY UPDATE FOR IOWA ONE CALL

## IOWA ONE CALL DASHBOARD REPORT JANUARY 2025

YOUR MONTHLY UPDATE FOR IOWA ONE CALL

This chart tracks ITIC usage through the last few years.