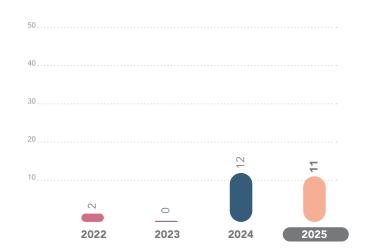

#### IOWA ONE CALL DASHBOARD REPORT JANUARY 2025

YOUR MONTHLY UPDATE FOR IOWA ONE CALL

This chart shows the number of times that the same location of work has been found on repeated tickets. There was an interest in analyzing the data to see how many emergencies were actually repeated tickets. The data seems to indicate that the number of "repeated" tickets is a significant part of the emergency total.