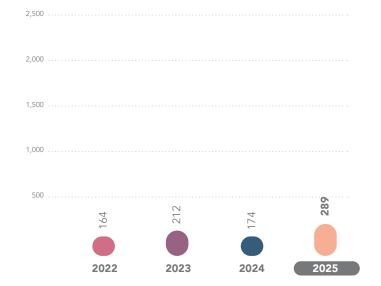

#### NON-COMPLIANT TICKETS JANUARY

The number of emergencies is higher than 2024 both MTD and YTD.

10,000

#### **EMERGENCY TICKETS** JANUARY

10,000

IOWA ONE CALL **DASHBOARD REPORT** JANUARY 2025 YOUR MONTHLY UPDATE FOR IOWA ONE CALL

The number of dig-in tickets MTD and YTD is higher than last year.