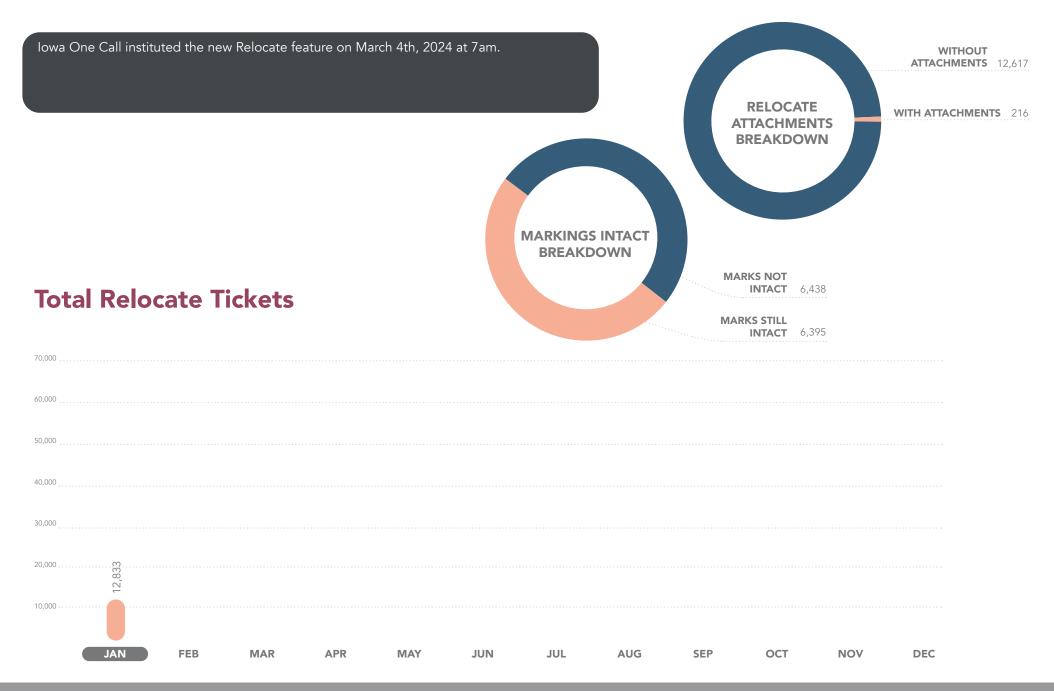

#### DIG IN TICKETS Y-T-D

### DIG IN TICKETS JANUARY

The YTD and MTD total number of tickets where callers report the job is whitelined is higher.

50,000