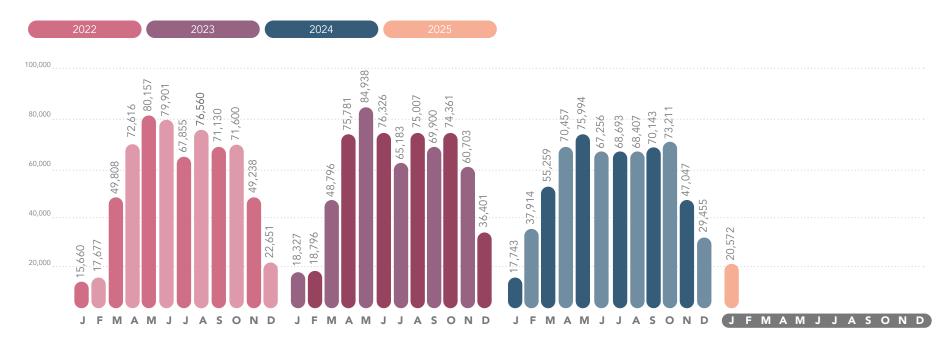

### **AVERAGE TIME PER TICKET**

Both monthly ticket volume and YTD incoming volume are higher than last year for this period.

#### **INCOMING TICKET TOTALS Y-T-D**