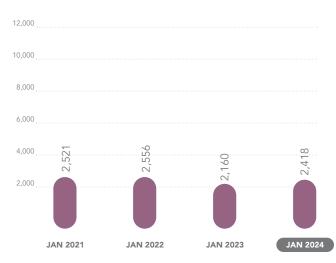

## IOWA ONE CALL DASHBOARD REPORT JANUARY 2025

YOUR MONTHLY UPDATE FOR IOWA ONE CALL

This chart tracks ITIC usage through the last few years.