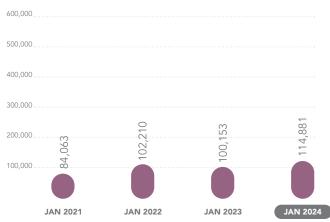

### **INCOMING TICKET TOTALS**

IOWA ONE CALL **DASHBOARD REPORT** JANUARY 2025

YOUR MONTHLY UPDATE FOR IOWA ONE CALL

Outgoing ticket totals follow the pattern set by incoming tickets.