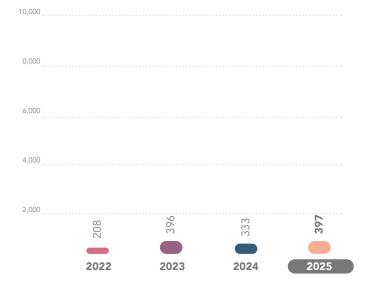

#### **EMERGENCY TICKETS** JANUARY

10,000

IOWA ONE CALL **DASHBOARD REPORT** JANUARY 2025 YOUR MONTHLY UPDATE FOR IOWA ONE CALL

The number of dig-in tickets MTD and YTD is higher than last year.