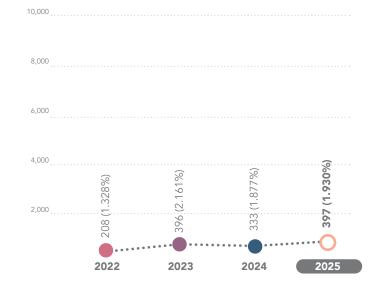

#### **EMERGENCY TICKETS** JANUARY

10,000

IOWA ONE CALL **DASHBOARD REPORT** JANUARY 2025 YOUR MONTHLY UPDATE FOR IOWA ONE CALL

The number of dig-in tickets MTD and YTD is higher than last year.