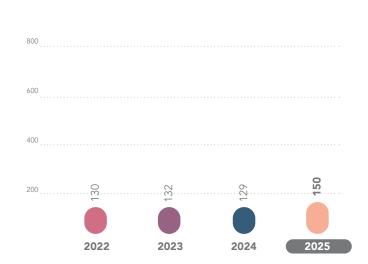

#### DIG IN TICKETS Y-T-D

### DIG IN TICKETS JANUARY

The YTD and MTD total number of tickets where callers report the job is whitelined is higher.

50,000