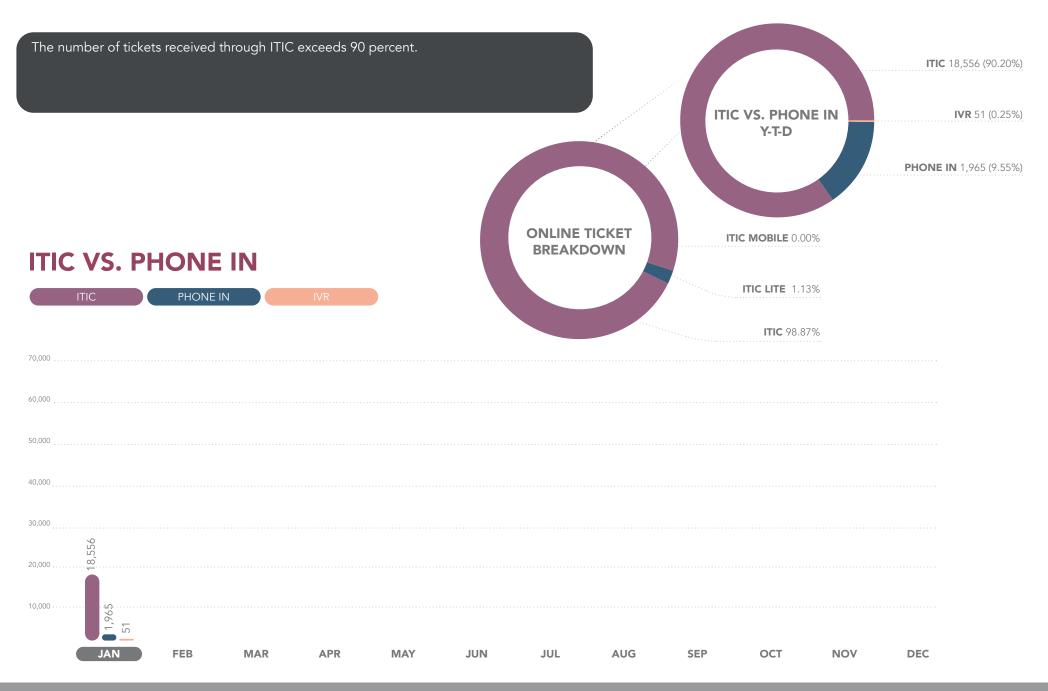

#### IOWA ONE CALL DASHBOARD REPORT JANUARY 2025

YOUR MONTHLY UPDATE FOR IOWA ONE CALL

ITIC, ITIC Lite, and ITIC Mobile activity all continue to grow, and make up a greater percentage of incoming locates. Phone In activity will continue to make up a smaller portion of the total as more IOC users make the change to on-line ticket entry. Total incoming volume is higher than last year.

#### **ITIC ACTIVITY Y-T-D**