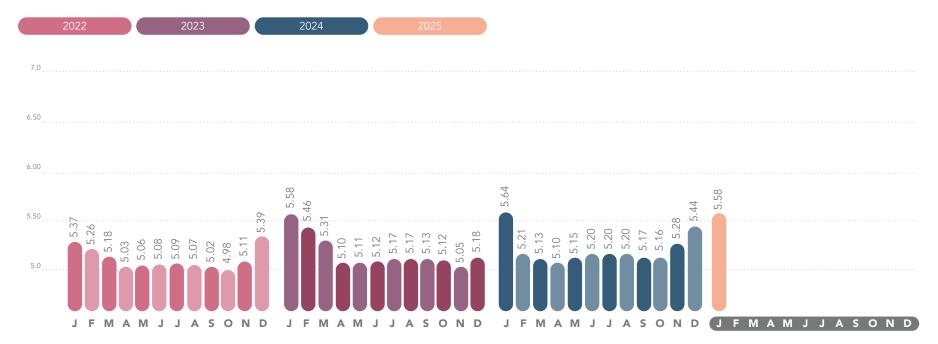

## IOWA ONE CALL DASHBOARD REPORT JANUARY 2025

YOUR MONTHLY UPDATE FOR IOWA ONE CALL

This chart tracks ITIC usage through the last few years.

### **COMPARATIVE ITIC VOLUME**

YOUR MONTHLY UPDATE FOR IOWA ONE CALL

Total current month number of incoming phone calls is slightly higher this month over 2024 even as the overall number of tickets submitted on line continues to grow.