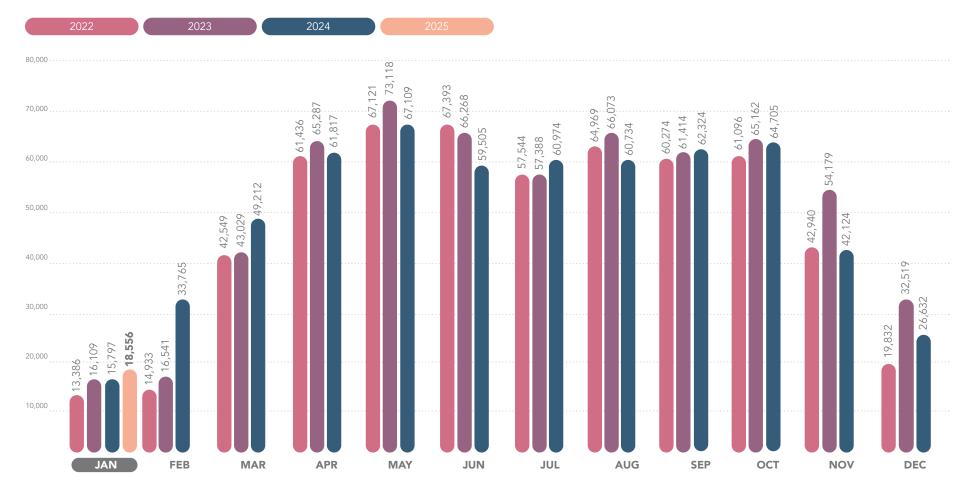

### **COMPARATIVE ITIC VOLUME**

YOUR MONTHLY UPDATE FOR IOWA ONE CALL

Total current month number of incoming phone calls is slightly higher this month over 2024 even as the overall number of tickets submitted on line continues to grow.