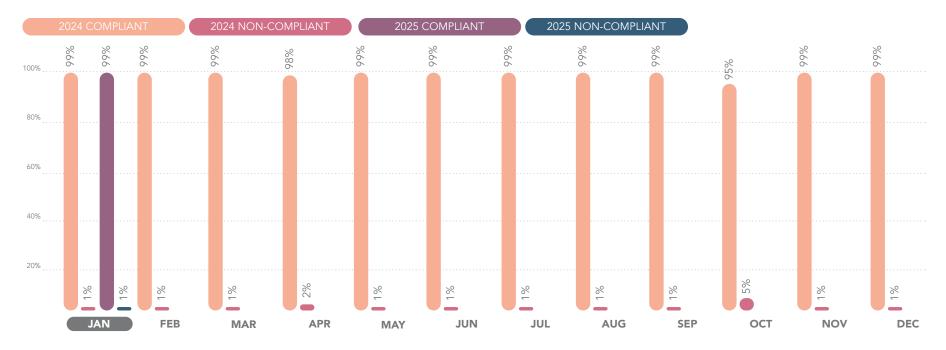

#### IOWA ONE CALL DASHBOARD REPORT JANUARY 2025

YOUR MONTHLY UPDATE FOR IOWA ONE CALL

The bar graph below shows the percentage of all tickets to which operators have responded to the positive response system in compliance with state law, without regard to timeliness. The pie chart to the right shows the percentage of tickets to which operators have responded using an IOC status code within the time frame established by state law.

### **POSITIVE RESPONSE COMPLIANCE**