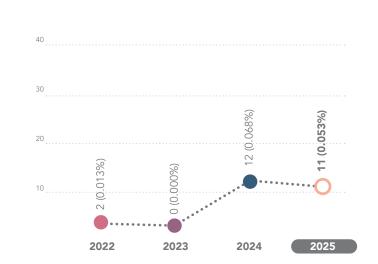

#### IOWA ONE CALL DASHBOARD REPORT JANUARY 2025

YOUR MONTHLY UPDATE FOR IOWA ONE CALL

This chart shows the number of times that the same location of work has been found on repeated tickets. There was an interest in analyzing the data to see how many emergencies were actually repeated tickets. The data seems to indicate that the number of "repeated" tickets is a significant part of the emergency total.