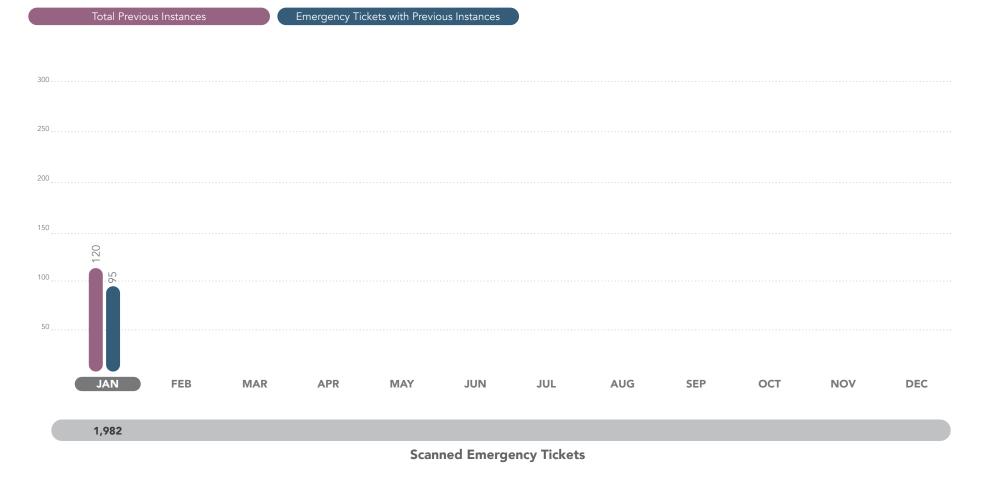

#### IOWA ONE CALL DASHBOARD REPORT JANUARY 2025

YOUR MONTHLY UPDATE FOR IOWA ONE CALL

This chart shows the number of times that the same location of work has been found on repeated tickets. There was an interest in analyzing the data to see how many emergencies were actually repeated tickets. The data seems to indicate that the number of "repeated" tickets is a significant part of the emergency total.