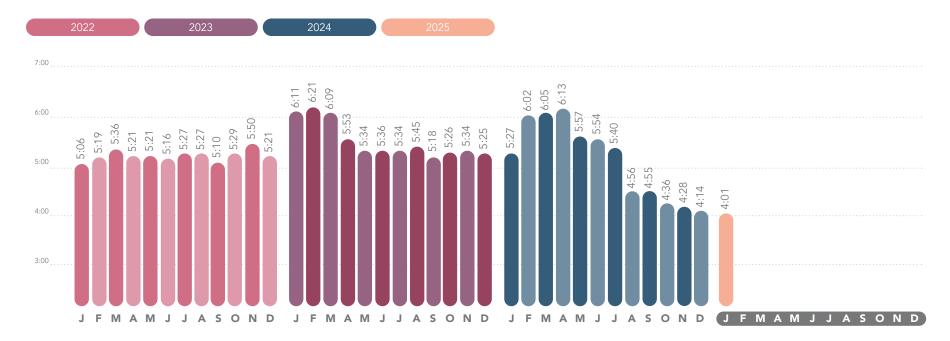

### **AVERAGE SPEED TO ANSWER**

#### IOWA ONE CALL DASHBOARD REPORT JANUARY 2025

YOUR MONTHLY UPDATE FOR IOWA ONE CALL

The chart below reflects the average speed (ASA) to answer during the after hours period. The chart to the right shows the breakdown of after-hours tickets between phone and ITIC.