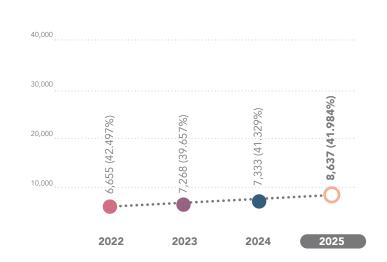

incoming tickets were received.



### TIME OF RECEIPT ANALYSIS





IOWA ONE CALL **DASHBOARD REPORT** JANUARY 2025 YOUR MONTHLY UPDATE FOR IOWA ONE CALL

50

The number of non-compliant tickets is lower than 2024 both MTD and YTD.

#### NON-COMPLIANT TICKETS Y-T-D



#### NON-COMPLIANT TICKETS JANUARY





The number of emergencies is higher than 2024 both MTD and YTD.



10,000



#### **EMERGENCY TICKETS** JANUARY

10,000





IOWA ONE CALL **DASHBOARD REPORT** JANUARY 2025 YOUR MONTHLY UPDATE FOR IOWA ONE CALL

The number of dig-in tickets MTD and YTD is higher than last year.

#### DIG IN TICKETS Y-T-D



### DIG IN TICKETS JANUARY





The YTD and MTD total number of tickets where callers report the job is whitelined is higher.



50,000



#### WHITELINED TICKETS JANUARY

50,000





The MTD and YTD number of tickets with GPS coordinates is higher than 2024.

#### TICKETS WITH GPS Y-T-D

1,000



#### TICKETS WITH GPS JANUARY





IOWA ONE CALL **DASHBOARD REPORT** JANUARY 2025

MTD and YTD homeowner ticket volume is higher than 2024.

#### HOMEOWNER TICKETS Y-T-D



#### HOMEOWNER TICKETS JANUARY



#### IOWA ONE CALL DASHBOARD REPORT JANUARY 2025

YOUR MONTHLY UPDATE FOR IOWA ONE CALL

This chart shows the number of times that the same location of work has been found on repeated tickets. There was an interest in analyzing the data to see how many emergencies were actually repeated tickets. The data seems to indicate that the number of "repeated" tickets is a significant part of the emergency total.

### **EMERGENCY TICKET SCAN**



### IOWA ONE CALL DASHBOARD REP