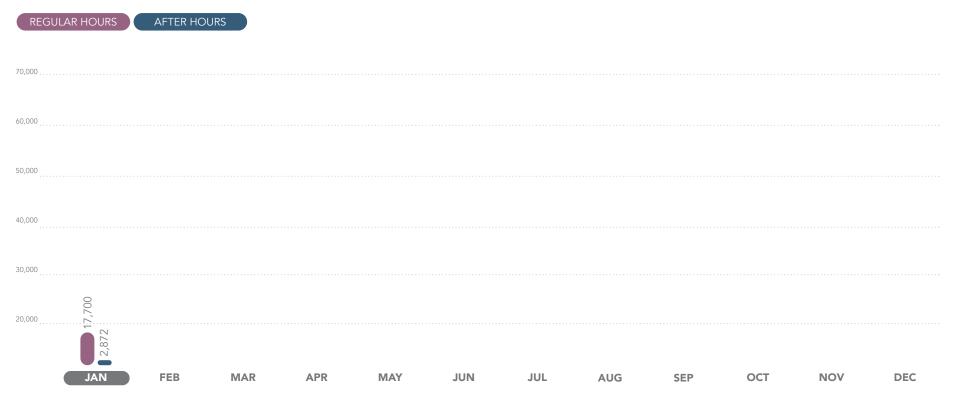

#### IOWA ONE CALL DASHBOARD REPORT JANUARY 2025

YOUR MONTHLY UPDATE FOR IOWA ONE CALL

The charts on this page provide a breakdown showing the time of day that incoming tickets were received.

### TIME OF RECEIPT ANALYSIS

IOWA ONE CALL **DASHBOARD REPORT** JANUARY 2025 YOUR MONTHLY UPDATE FOR IOWA ONE CALL

50

The number of non-compliant tickets is lower than 2024 both MTD and YTD.