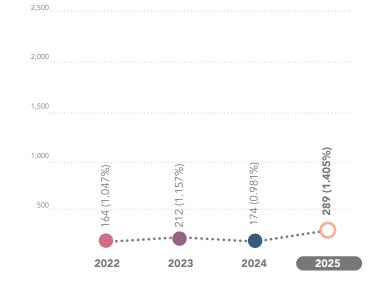

#### NON-COMPLIANT TICKETS JANUARY

The number of emergencies is higher than 2024 both MTD and YTD.

10,000

#### **EMERGENCY TICKETS** JANUARY

10,000

IOWA ONE CALL **DASHBOARD REPORT** JANUARY 2025 YOUR MONTHLY UPDATE FOR IOWA ONE CALL

The number of dig-in tickets MTD and YTD is higher than last year.