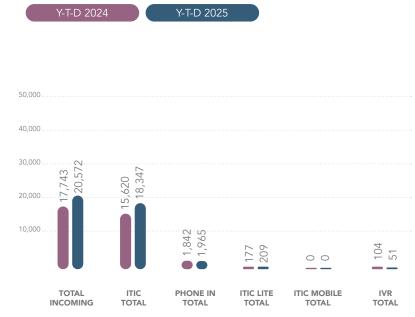

#### IOWA ONE CALL DASHBOARD REPORT JANUARY 2025

YOUR MONTHLY UPDATE FOR IOWA ONE CALL

ITIC, ITIC Lite, and ITIC Mobile activity all continue to grow, and make up a greater percentage of incoming locates. Phone In activity will continue to make up a smaller portion of the total as more IOC users make the change to on-line ticket entry. Total incoming volume is higher than last year.

#### **ITIC ACTIVITY Y-T-D**