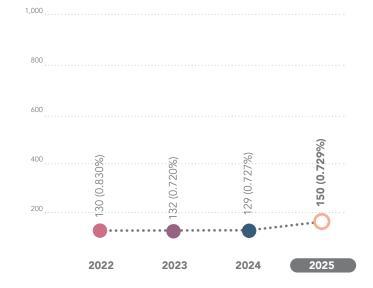

#### TICKETS WITH GPS Y-T-D

1,000

#### TICKETS WITH GPS JANUARY

IOWA ONE CALL **DASHBOARD REPORT** JANUARY 2025

MTD and YTD homeowner ticket volume is higher than 2024.