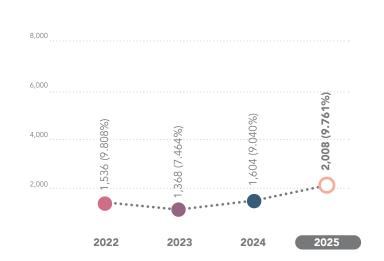

#### DIG IN TICKETS Y-T-D

### DIG IN TICKETS JANUARY

The YTD and MTD total number of tickets where callers report the job is whitelined is higher.

50,000