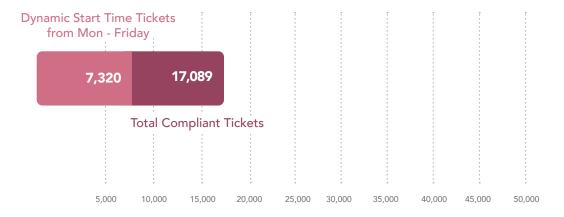

### IOWA ONE CALL DASHBOARD REPORT JANUARY 2025

YOUR MONTHLY UPDATE FOR IOWA ONE CALL

The center implemented the Dynamic Start Date Pilot Program January 5, 2022. These numbers are from all counties in Iowa, and reflect only those tickets that were:

- a) Compliant-type tickets
- b) Filed Monday through Friday
- c) Provided more than 30 minutes additional time to locate

Hours/Days calculated as calendar hours/days, Monday through Friday excluding Holidays

#### **COMPLIANT TICKET BREAKDOWN**