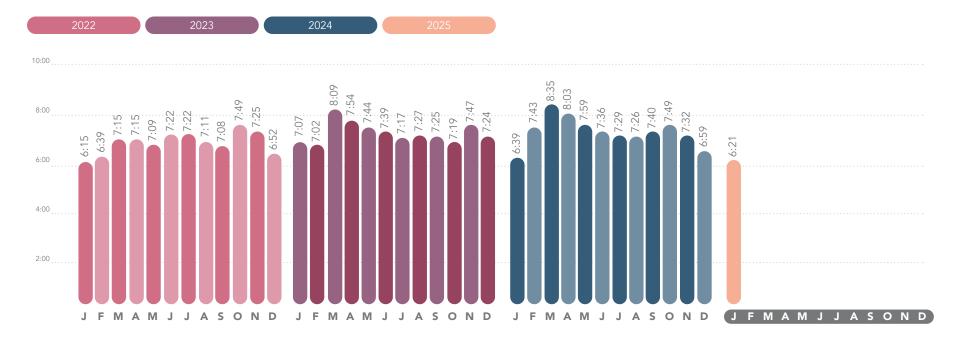

## IOWA ONE CALL **DASHBOARD REPORT** JANUARY 2025

YOUR MONTHLY UPDATE FOR IOWA ONE CALL

Average talk time is lower than it was last year at this time.

#### **AVERAGE TALK TIME**