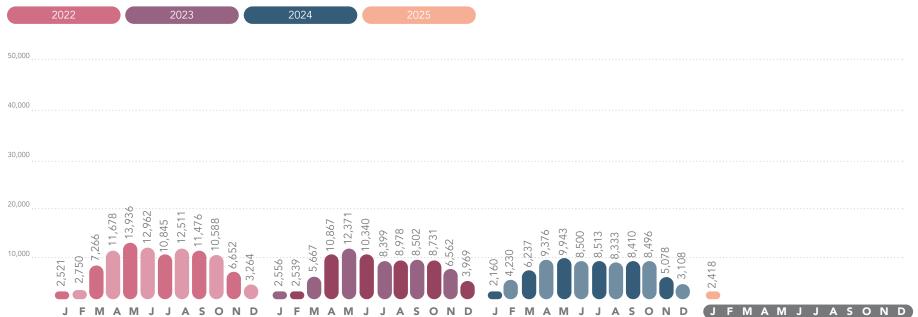

## IOWA ONE CALL DASHBOARD REPORT JANUARY 2025

YOUR MONTHLY UPDATE FOR IOWA ONE CALL

This chart tracks ITIC usage through the last few years.